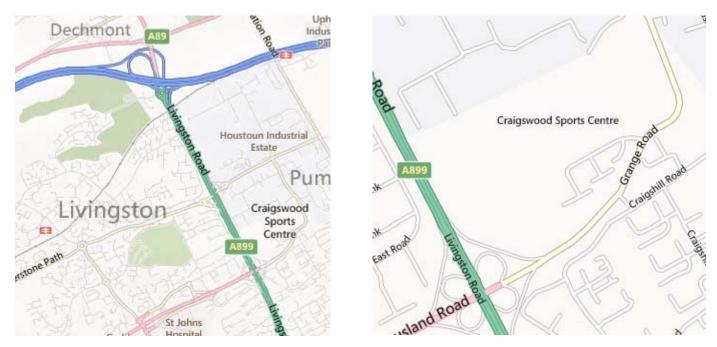

## LOCATION

#### Craigswood Sports Centre, Craigswood, Livingston, EH54 5ER

From **Edinburgh** or **Glasgow**: Leave the M8 at Junction 3. Head south on the A899 towards Livingston. Take the 2<sup>nd</sup> exit off the A899, signposted "Craigshill North". Take the 1<sup>st</sup> exit (straight) at the mini roundabout. Then take the first road on the left and the sports centre entrance will be 100m on your right.